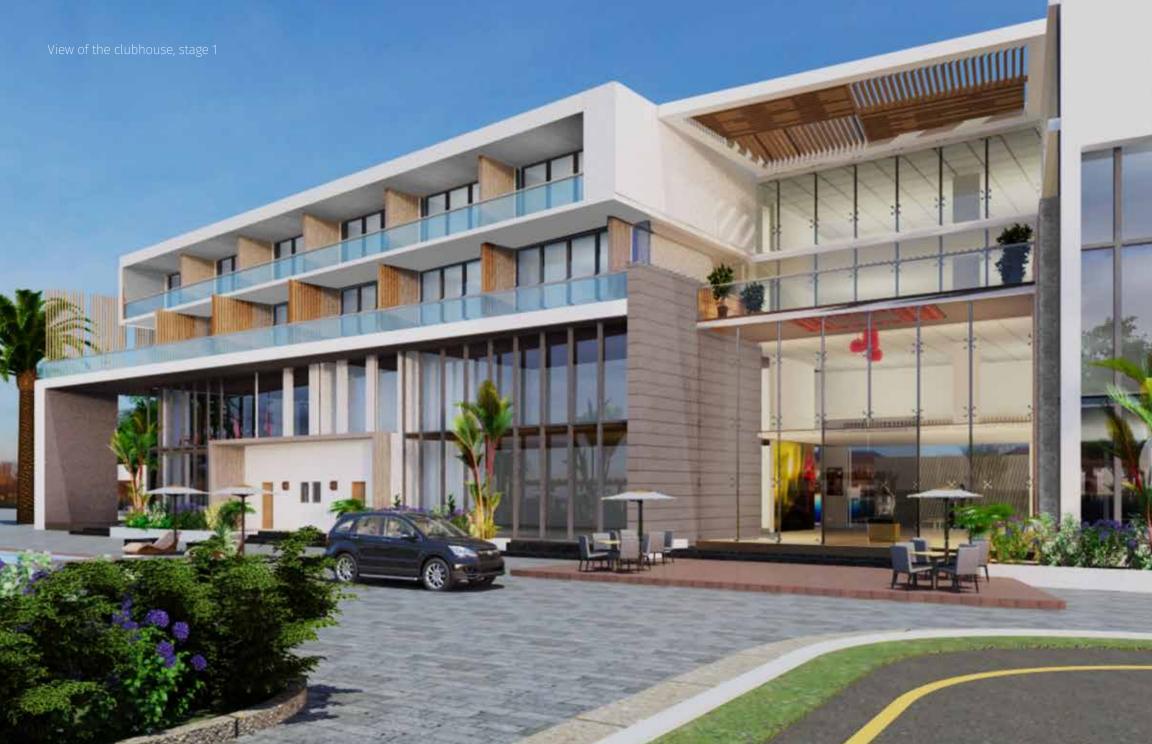

### A layout with a better spread of amenities has perhaps never been developed.

**Two clubhouses:** Dollar Collony has two large clubhouses built within its vast hundred-acre layout. They are vast, fully loaded facilities designed for chic, urbane, social life. They offer restaurants, pubs, bars, and lawns for parties, a crèche, spas and large swimming pools besides sporting-facilities and gyms and a massive amphitheatre.