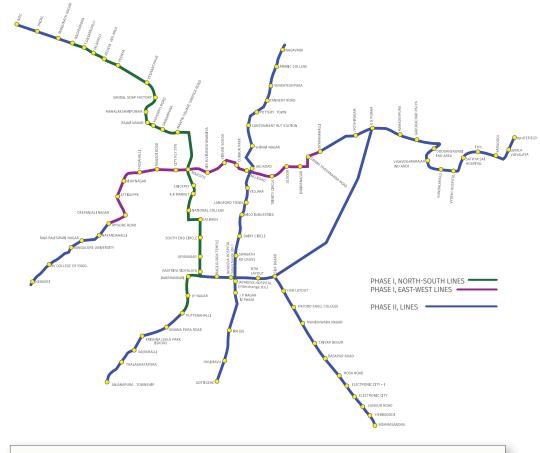

it will put Bangalore International Airport in the locales in and around HSR Layout a mere thirty minutes car ride away from In the past, our own properties have witnessed Dollar Collony.

Area around the HSR Layout offer ideal investment- Metro line connecting Silk Board to KR Puram will

hundred-times price escalation since sale. Increasing Phase II of Namma Metro, with HOSA Gate accessibility, primarily on account of the upcoming station located quite close to Dollar Collony, will Peripheral Ring Road, will give a significant boost revolutionise Dollar Collony's connectivity to any commercial activity along the road, and will cause other part of the city as well. Further, the additional further escalation of prices of residential land.