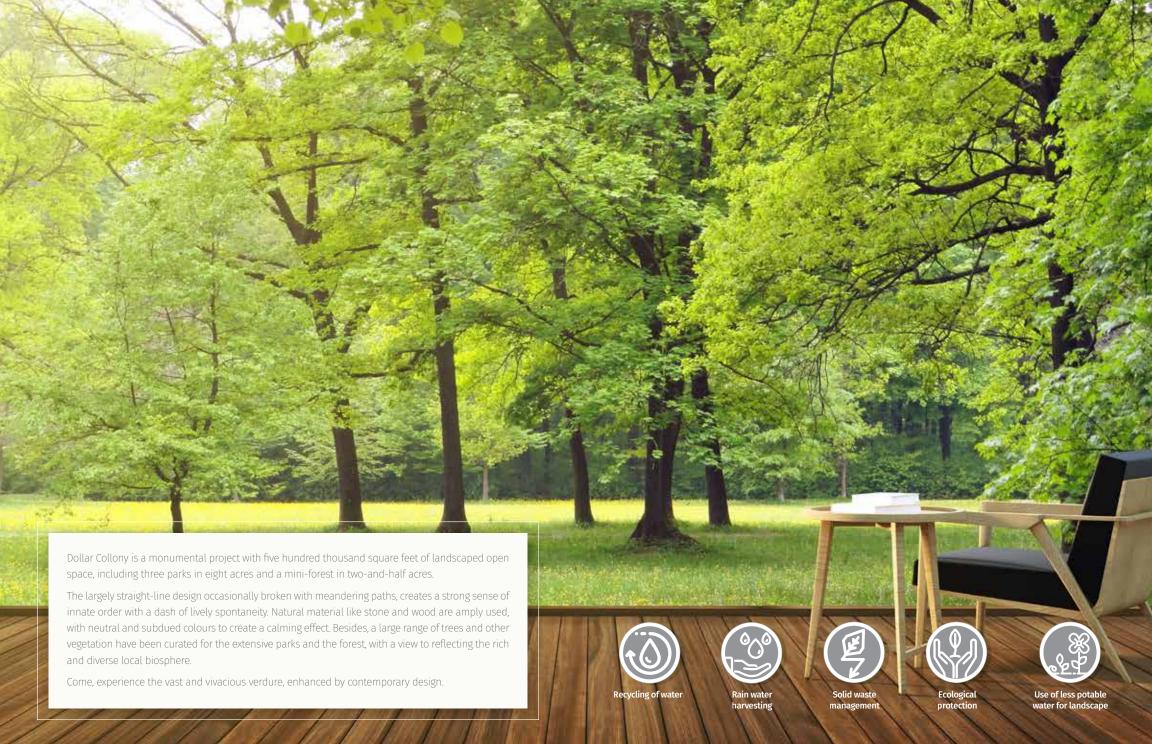

**Extensive landscaped open space:** Dollar Collony is vast; eight acres of parks; and a two-and-half-acre man-made mini-forest. Amounting to five lakh square feet of landscaped open space, in total.

Please see a full listing of amenities below.