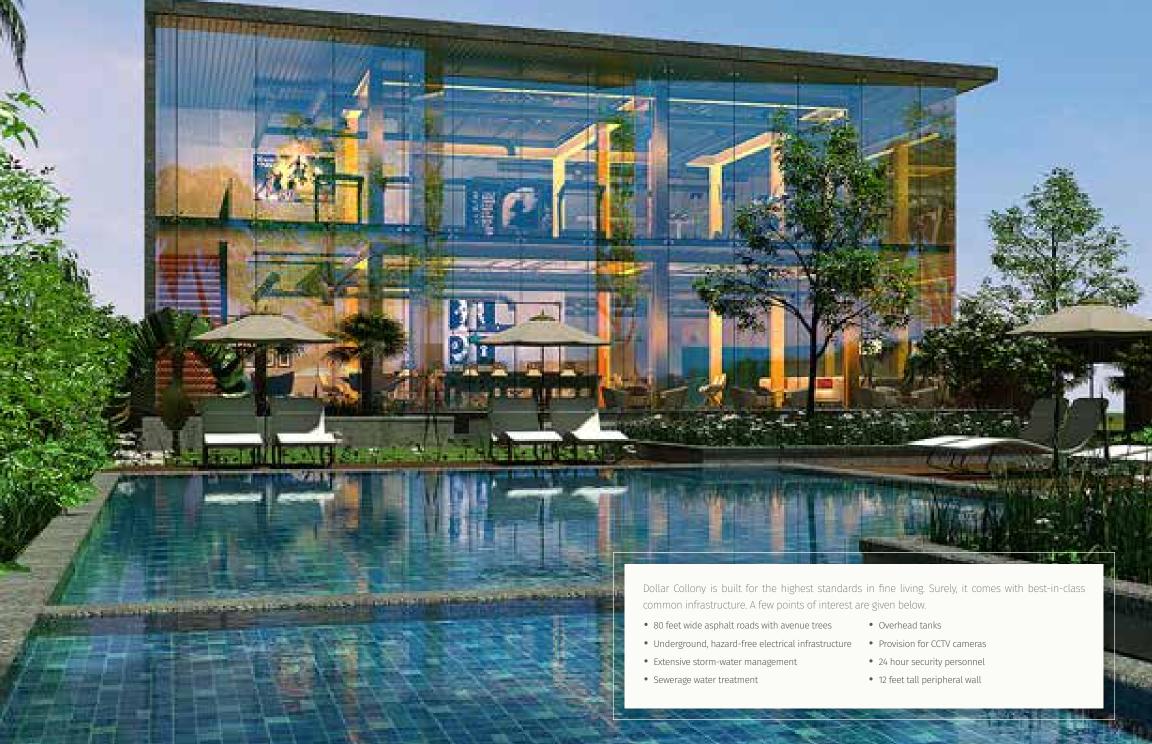

### A layout with a better spread of amenities has perhaps never been developed.

**Two clubhouses:** Dollar Collony has two large clubhouses built within its vast hundred-acre layout. They are vast, fully loaded facilities designed for chic, urbane, social life. They offer restaurants, pubs, bars, and lawns for parties, a crèche, spas and large swimming pools besides sporting-facilities and gyms and a massive amphitheatre.