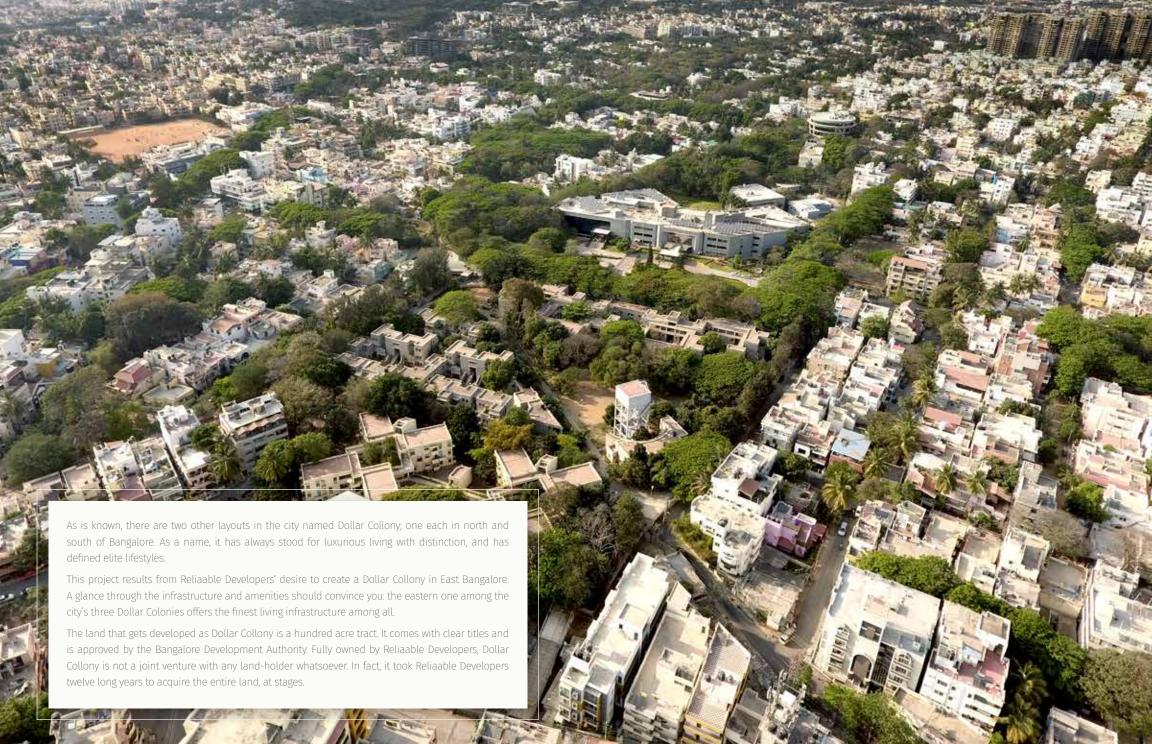

When you are at Dollar Colony, you are never far. This is because you are close to thriving residential locales along Sarjapur Main Road, and the HSR Layout, which are close to everything.

Hosur Sarjapur Road Layout, commonly known as HSR Layout is surrounded by BTM Layout, Koramangala, Sarjapur Main Road and Bellandur. Dollar Colony is adjacent to HSR, sitting right next to the upcoming Peripheral Ring Road. It is the finest layout around this sought-after residential locality. The neighbourhood is home to everything that one would want around: several of Bangalore's finest schools, hospitals, restaurants and more. Please consult the map to see how close Dollar Colony is close to many a popular place or establishment in and around the HSR.