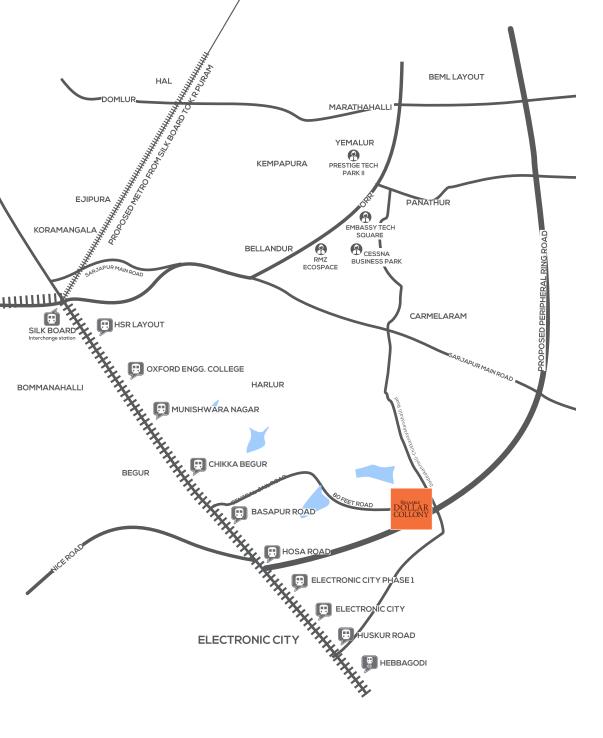

When you are at Dollar Colony, you are never far. This is because you are close to thriving residential locales along Sarjapur Main Road, and the HSR Layout, which are close to everything.

Hosur Sarjapur Road Layout, commonly known as HSR Layout is surrounded by BTM Layout, Koramangala, Sarjapur Main Road and Bellandur. Dollar Colony is adjacent to HSR, sitting right next to the upcoming Peripheral Ring Road. It is the finest layout around this sought-after residential locality. The neighbourhood is home to everything that one would want around: several of Bangalore's finest schools, hospitals, restaurants and more. Please consult the map to see how close Dollar Colony is close to many a popular place or establishment in and around the HSR.

situated on Bangalore's IT corridor, and therefore, is Accessibility: The location is easily accessible one of the fastest growing in the city. As the area is from Sarjapur Main Road and Hosur Road. close to several IT hubs, demand for living space has However, the proposed and approved Peripheral been steadily on the rise since year 2000. This has, of Ring Road will make things even better: course, led to impressive appreciation of land-prices