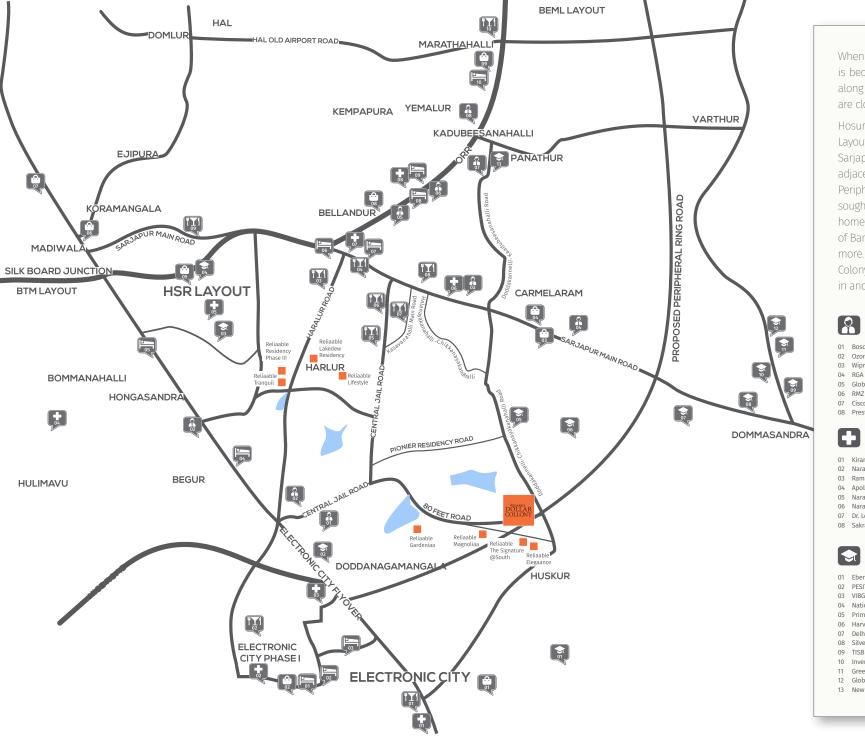

When you are at Dollar Colony, you are never far. This is because you are close to thriving residential locales along Sarjapur Main Road, and the HSR Layout, which are close to everything.

Hosur Sarjapur Road Layout, commonly known as HSR Layout is surrounded by BTM Layout, Koramangala, Sarjapur Main Road and Bellandur. Dollar Colony is adjacent to HSR, sitting right next to the upcoming Peripheral Ring Road. It is the finest layout around this sought-after residential locality. The neighbourhood is home to everything that one would want around: several of Bangalore's finest schools, hospitals, restaurants and more. Please consult the map to see how close Dollar Colony is close to many a popular place or establishment in and around the HSR.

- 02 Ozone Manay Tech Park
- 03 Wipro Corporate Office
- 04 RGA Tech Park
- 05 Global Technology Park
- 06 RMZ Ecospace
- 08 Prestige Tech Park II

#### Hospitals

- 01 Kiran Mazumdar Cancer Center
- 02 Narayana Hrudhavalava Clinic 03 Ramakrishna Smart Hospitals
- 04 Apollo Hospitals
- 05 Narayana Multi-speciality Hospital 06 Narayana Hrudhayalaya
- 07 Dr. Levine Memorial Hospital
- 08 Sakra World Hospital

#### Schools & Colleges

- 01 Ebenezer International School
- 02 PESIT South Campus
- 03 VIBGYOR High School
- 04 National Public School 05 Primus Public School
- 06 Harvest International School
- 07 Delhi Public School
- 08 Silver Oaks International School
- 10 Inventure Academy
- 11 Greenwood High
- 12 Global Indian International School
- 13 New Horizon Gurukul

- 01 Svenska Design Hotel 02 Lemon Tree Hotels
  - 03 Lords Plaza
  - 04 Keys Hotel
  - 05 Hotel Ibis
  - 06 DoubleTree Suites by Hilton
  - 07 Octave Hotel & Spa Center
  - 08 Fairfield by Marriott
  - 09 Hotel Novotel
  - 10 Park Plaza

#### Restaurants & Pubs

- 01 Time Traveller
- 02 Paradise Food Court
- 03 The Fisherman's Wharf
- 04 Village The Soul of India
- 05 La Casa
- 06 Xtreme Sports Bar & Grill
- 07 Kanua
- 08 Big Brewsky
- 09 Barbeque Nation

#### Malls, Stores &

- 01 More Supermarket
- More Supermarket
- 03 Decathlon
  - More Supermarket
  - HSR BDA Complex
- 06 Total Mall
- 07 Forum Mall
- 08 Soul Space Spirit
- 09 Innovative Multiplex

opportunity for several reasons. The most important make the commute even easier. among them is perhaps the upcoming Peripheral Value appreciation: Area around HSR Layout is Ring Road.