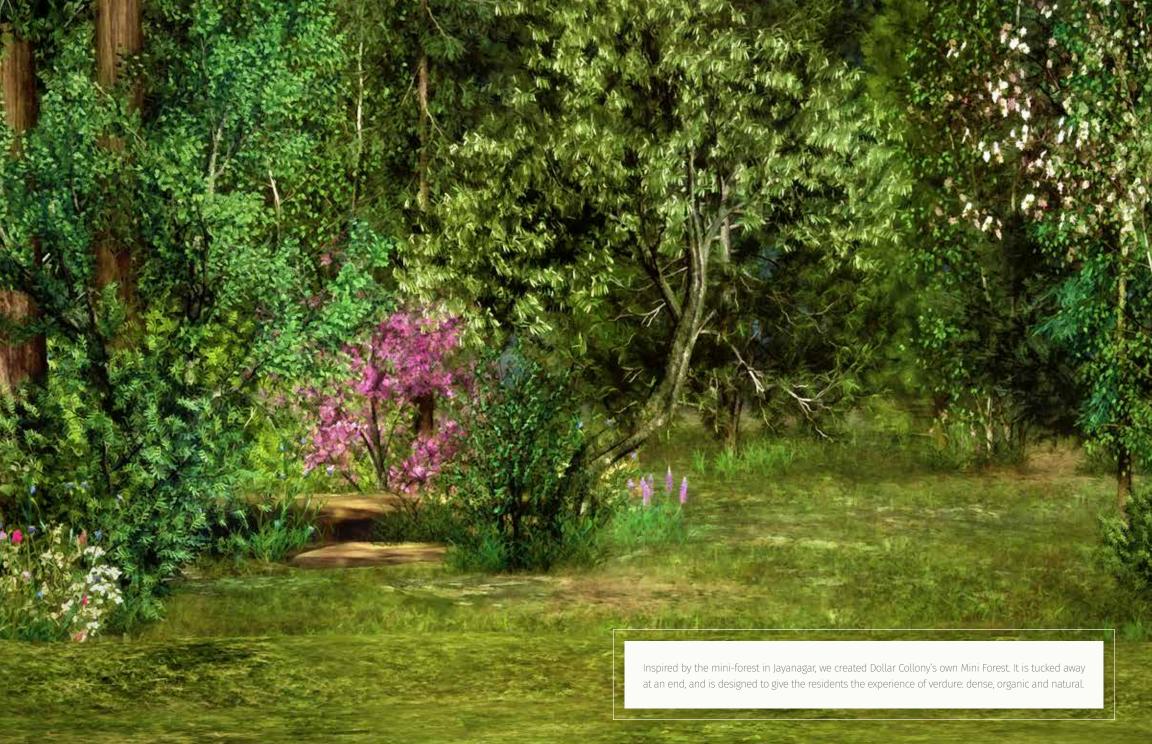

**Extensive landscaped open space:** Dollar Collony is vast; eight acres of parks; and a two-and-half-acre man-made mini-forest. Amounting to five lakh square feet of landscaped open space, in total.

Please see a full listing of amenities below.