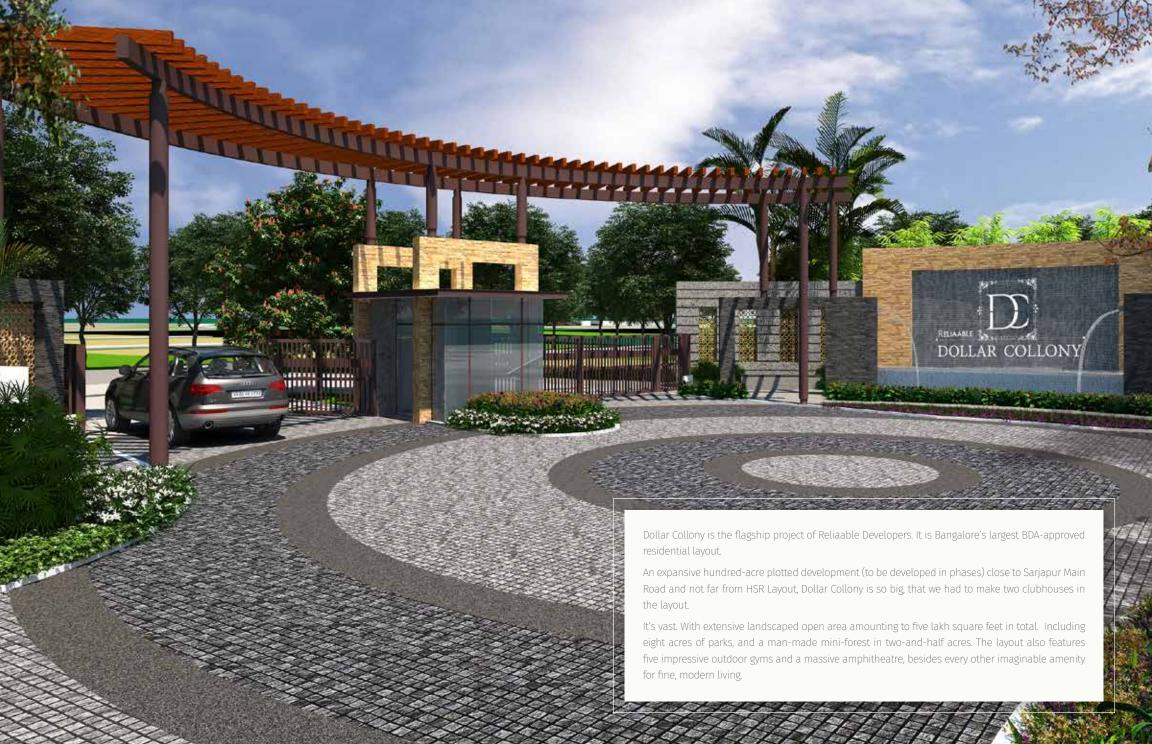

### A layout with a better spread of amenities has perhaps never been developed.

**Two clubhouses:** Dollar Collony has two large clubhouses built within its vast hundred-acre layout. They are vast, fully loaded facilities designed for chic, urbane, social life. They offer restaurants, pubs, bars, and lawns for parties, a crèche, spas and large swimming pools besides sporting-facilities and gyms and a massive amphitheatre.

**Extensive landscaped open space:** Dollar Collony is vast; eight acres of parks; and a two-and-half-acre man-made mini-forest. Amounting to five lakh square feet of landscaped open space, in total.

Please see a full listing of amenities below.

Badminton court

Table tennis

Squash court

Indoor sports arena

Yoga/Aerobics

Tennis court

Basketball court

Dollar Collony from Reliaable Developers is the largest BDA-approved plotted development ever in Bangalore. It is also the most ambitious, most spacious with the largest amount of landscaped open space and parks, and the one with the finest amenities. As an investment, it is amongst the best investment opportunities for your money. So, why wait? If plots to build your home, in the most serene, luscious green piece of earth with distinction, and with the best pick in amenities for modern comfort and luxury are on your mind, stop here, and stop right now. You have found your piece of earth. Pull out the master layout; pick your plot right away.