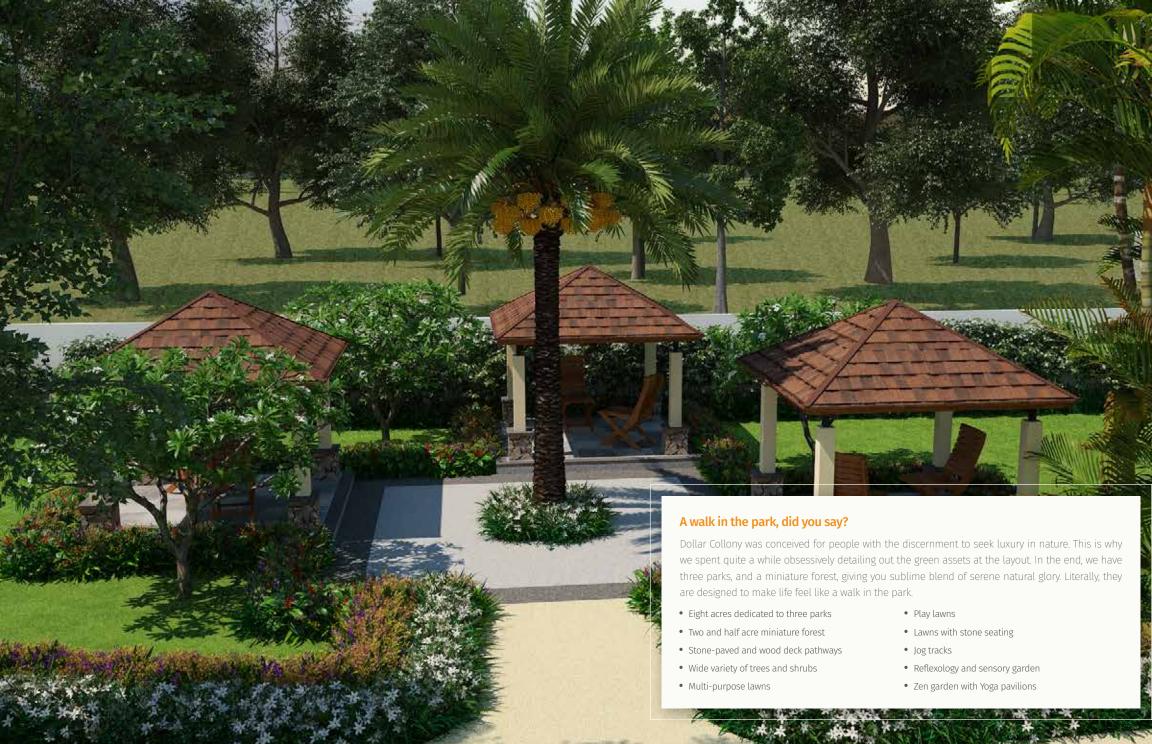

**Extensive landscaped open space:** Dollar Collony is vast; eight acres of parks; and a two-and-half-acre man-made mini-forest. Amounting to five lakh square feet of landscaped open space, in total.

Please see a full listing of amenities below.

Super market

Two full-sized swimming pools and Kids' pool

Children's crèche

Restaurants

Outdoor and indoor gyms

Guest-rooms

Multi-purpose hall

Billiards/ Snooker

Badminton court

Table tennis

Squash court

Indoor sports arena

Yoga/Aerobics

Tennis court

Basketball court

Dollar Collony from Reliaable Developers is the largest BDA-approved plotted development ever in Bangalore. It is also the most ambitious, most spacious with the largest amount of landscaped open space and parks, and the one with the finest amenities. As an investment, it is amongst the best investment opportunities for your money. So, why wait? If plots to build your home, in the most serene, luscious green piece of earth with distinction, and with the best pick in amenities for modern comfort and luxury are on your mind, stop here, and stop right now. You have found your piece of earth. Pull out the master layout; pick your plot right away.