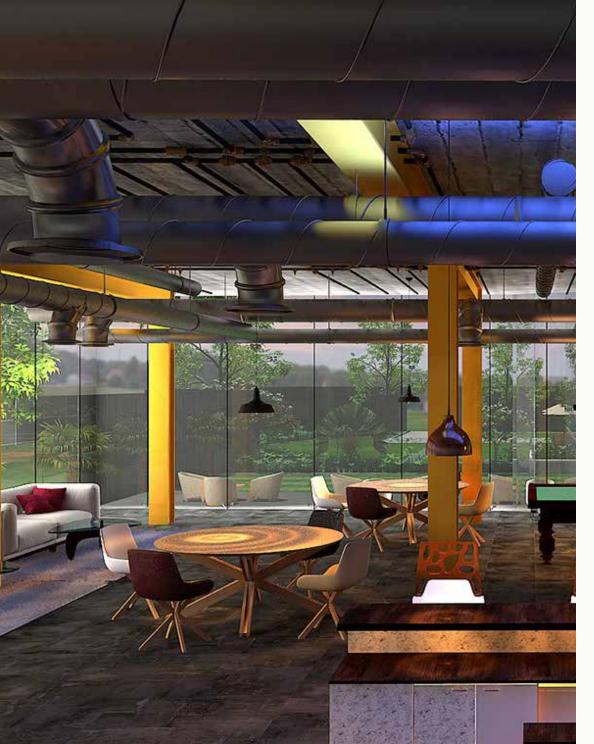

### A layout with a better spread of amenities has perhaps never been developed.

**Two clubhouses:** Dollar Collony has two large clubhouses built within its vast hundred-acre layout. They are vast, fully loaded facilities designed for chic, urbane, social life. They offer restaurants, pubs, bars, and lawns for parties, a crèche, spas and large swimming pools besides sporting-facilities and gyms and a massive amphitheatre.

Super market

Two full-sized swimming pools and Kids' pool

Children's crèche

Restaurants

Outdoor and indoor gyms

Guest-rooms

Multi-purpose hall

Billiards/ Snooker

Badminton court

Table tennis

Squash court

Indoor sports arena

Yoga/Aerobics

Tennis court

Basketball court

Dollar Collony from Reliaable Developers is the largest BDA-approved plotted development ever in Bangalore. It is also the most ambitious, most spacious with the largest amount of landscaped open space and parks, and the one with the finest amenities. As an investment, it is amongst the best investment opportunities for your money. So, why wait? If plots to build your home, in the most serene, luscious green piece of earth with distinction, and with the best pick in amenities for modern comfort and luxury are on your mind, stop here, and stop right now. You have found your piece of earth. Pull out the master layout; pick your plot right away.